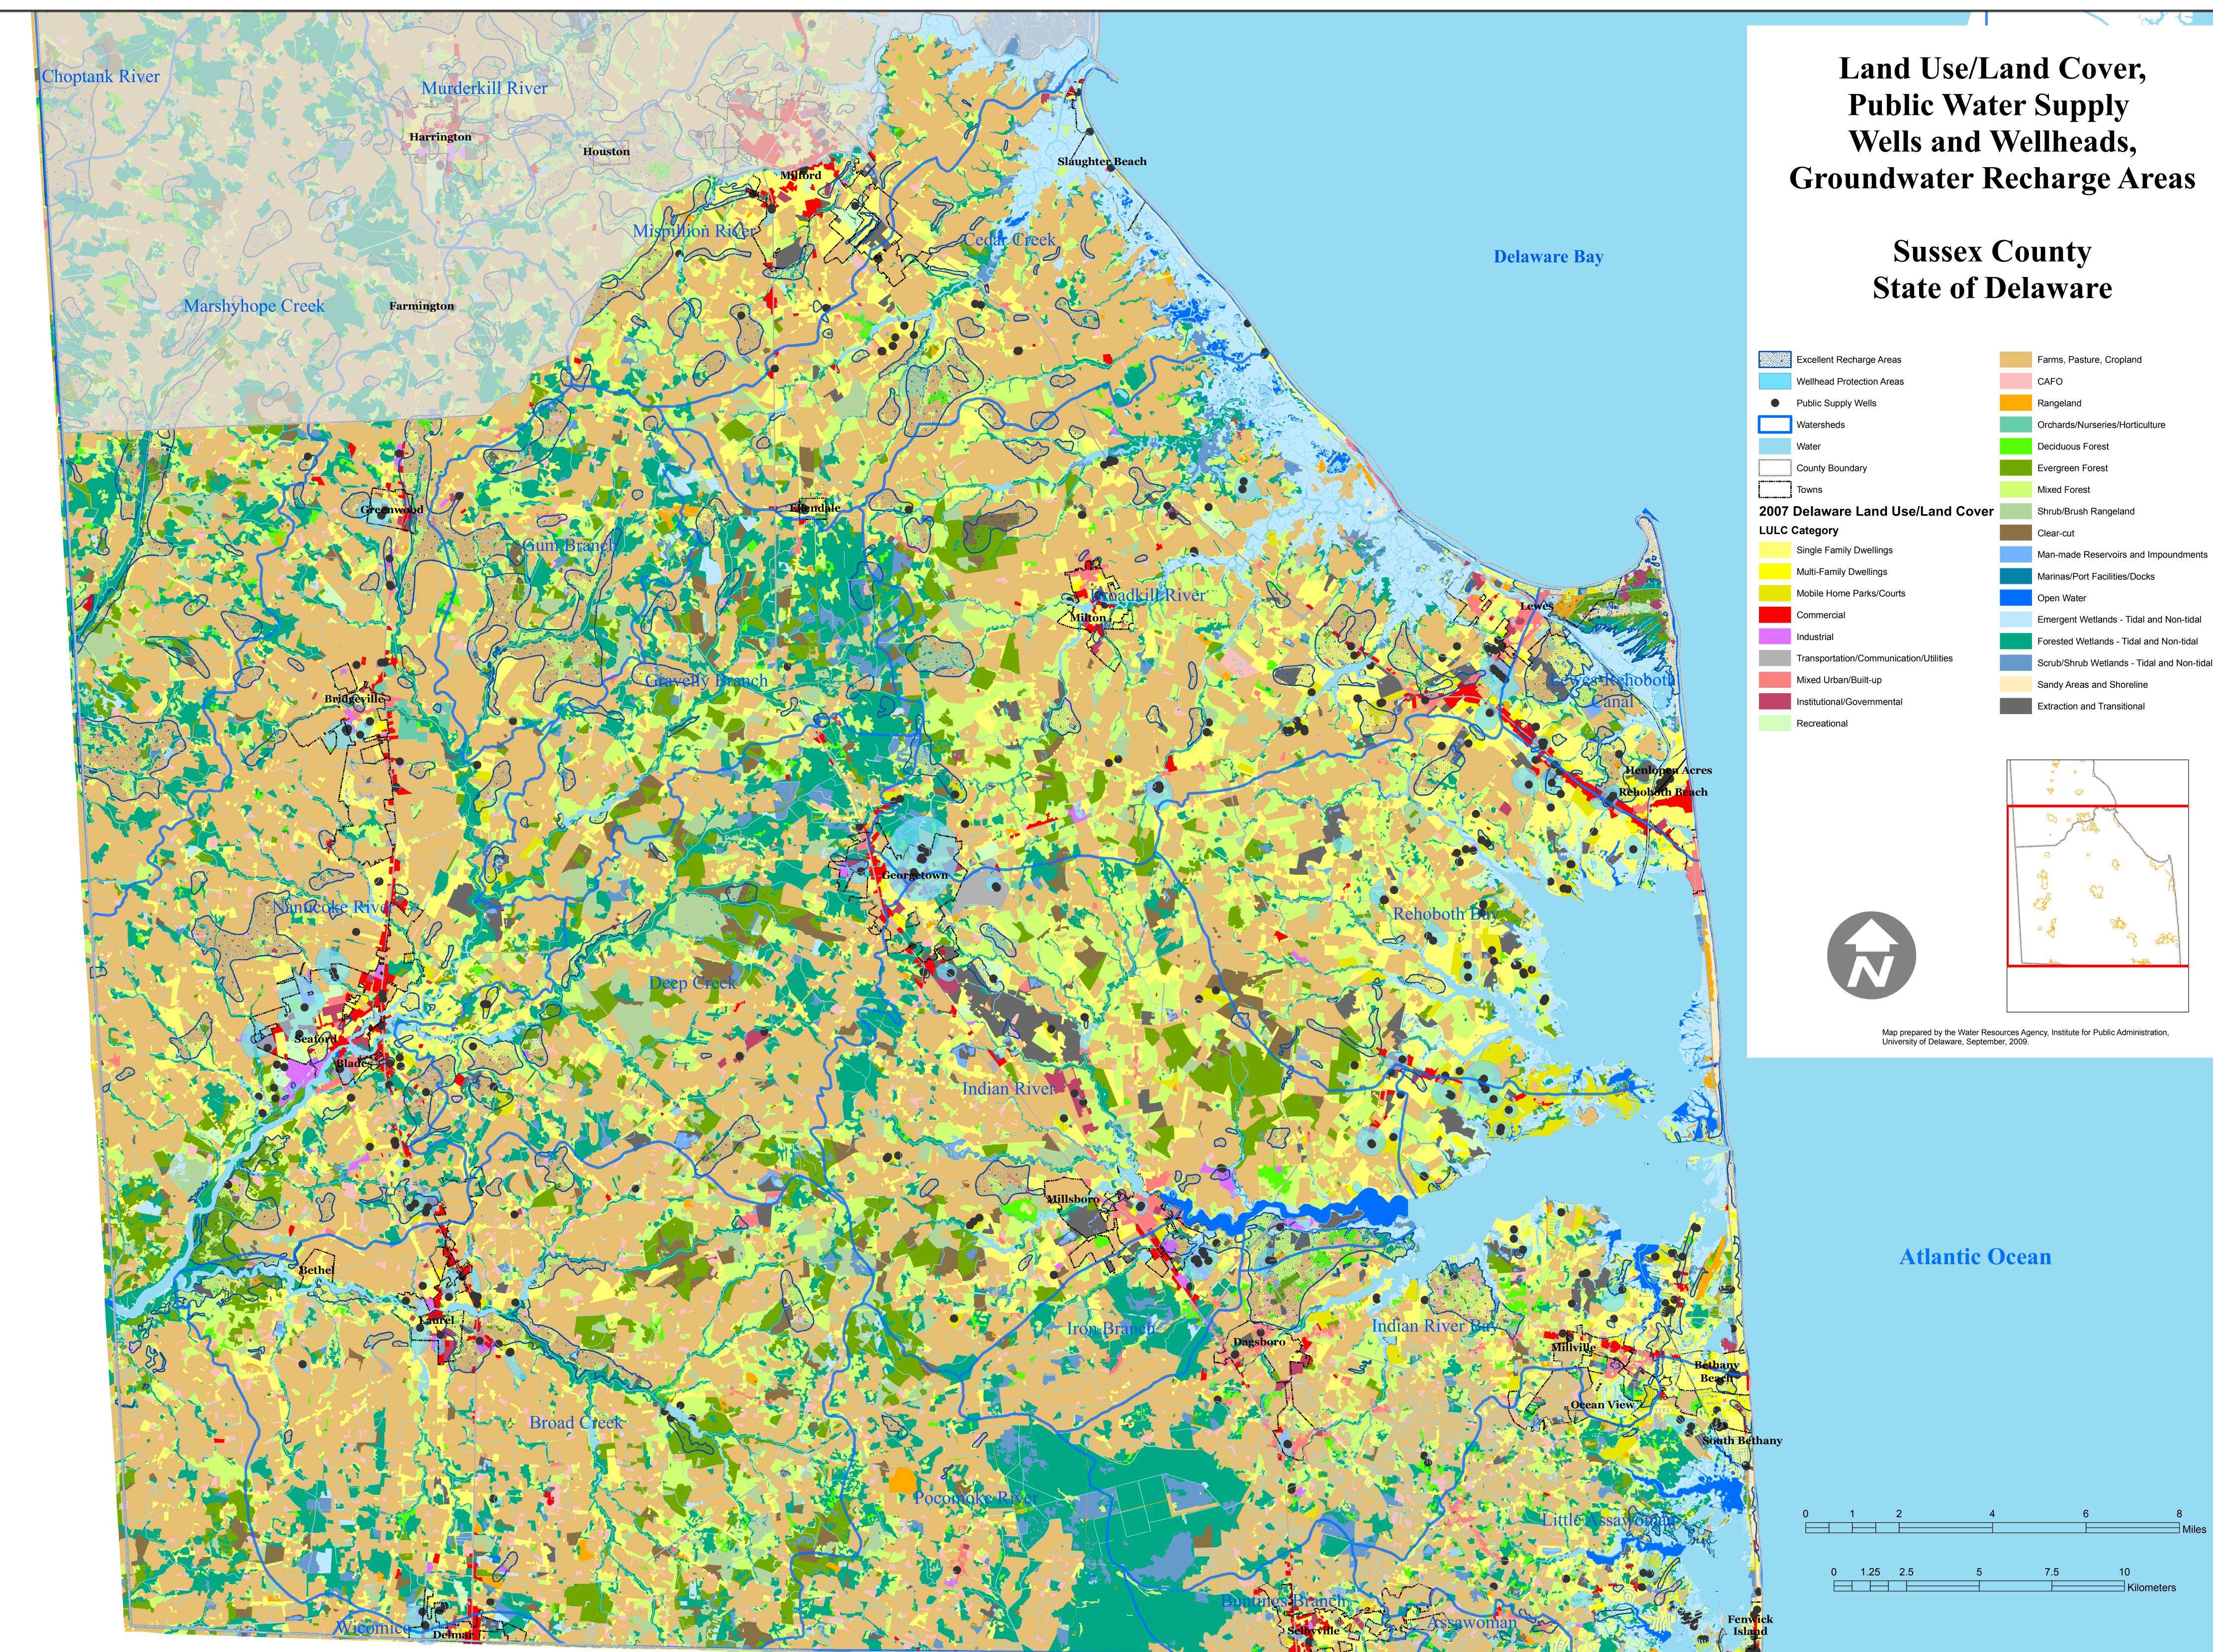

| Excellent Recharge Areas               | Farms, Pasture, Cropland                   |
|----------------------------------------|--------------------------------------------|
| Wellhead Protection Areas              | CAFO                                       |
| Public Supply Wells                    | Rangeland                                  |
| Watersheds                             | Orchards/Nurseries/Horticulture            |
| Water                                  | Deciduous Forest                           |
| County Boundary                        | Evergreen Forest                           |
| Towns                                  | Mixed Forest                               |
| 2007 Delaware Land Use/Land Cove       | er Shrub/Brush Rangeland                   |
| LULC Category                          | Clear-cut                                  |
| Single Family Dwellings                | Man-made Reservoirs and Impoundments       |
| Multi-Family Dwellings                 | Marinas/Port Facilities/Docks              |
| Mobile Home Parks/Courts               | Open Water                                 |
| Commercial                             | Emergent Wetlands - Tidal and Non-tidal    |
| Industrial                             | Forested Wetlands - Tidal and Non-tidal    |
| Transportation/Communication/Utilities | Scrub/Shrub Wetlands - Tidal and Non-tidal |
| Mixed Urban/Built-up                   | Sandy Areas and Shoreline                  |
| Institutional/Governmental             | Extraction and Transitional                |
|                                        |                                            |